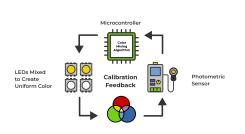

#### A D V A N C E D T E C H N O L O G Y

- · 4-Chip System For Precise, Natural Light
- · Industry-Leading Color Consistency
- · Ultra-Smooth Dimming To <1%
- · Less Than 1 Macadam Ellipse Step
- · Natural Light Curve Transitions
- · Ultra-Low Duv: ±0.002
- · No Unnatural Color Tints