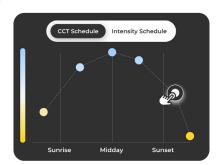

#### INTELLIGENT CONTROLS

- · Wireless Synchronization Across Zones
- · Schedule-Based Automatic Transitions
- · Automatic Davlight Simulation
- · Simple Integration With Building Controls
- Use Stand-Alone Or Easily Integrate With Building Systems

Flexible Control: Casambi, 0-IOV, DMX, DALI...

**Versatile Sizing Options** 

· 1x2', 1x4', 2x2', 2x4', 18x48"

· All models are 3.3" deep.

· Custom sizes are also offered.