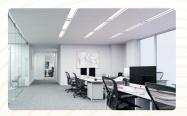

## True Daylight Indoors.

Circadian Sky combines advanced LED technology with innovative optical design to create the most realistic artificial window system available today.

#### D U A L R E F L E C T I O N S

Circadian Sky uses dual reflections to create realistic depth, making spaces feel open and naturally lit.