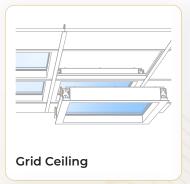

Flexible Control: Casambi, 0-IOV, DMX, DALI...

**Versatile Sizing Options** 

· 1x2', 1x4', 2x2', 2x4', 18x48"

· All models are 3.3" deep.

· Custom sizes are also offered.

### Installation Flexibility

Field-paintable trim for design flexibility.