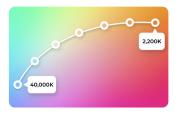

#### **Unmatched CCT Range**

Experience true daylight, spanning warm sunrise (2,200k) to deep blue sky (40,000K)—capturing the full, natural spectrum.

# Experience the Full Range of Daylight

2,700K - Warm Morning Light

6,500K - Midday with Clouds

40,000K - Clear Blue Sky