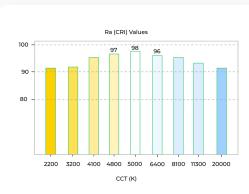

#### **Exceptional Color Accuracy**

CRI 91–97 across all CCTs ensures consistent and accurate color fidelity.