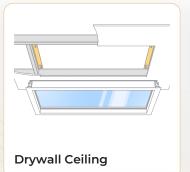

Flexible Control: Casambi, 0-IOV, DMX, DALI...

**Versatile Sizing Options** 

· 1x2', 1x4', 2x2', 2x4', 18x48"

· All models are 3.3" deep.

· Custom sizes are also offered.

### Installation Flexibility

Field-paintable trim for design flexibility.