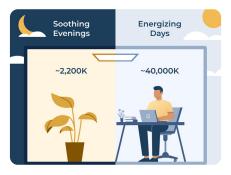

#### **Unmatched CCT Range**

Experience true daylight, spanning warm sunrise (2,200k) to deep blue sky (40,000K)—capturing the full, natural spectrum.

# Experience the Full Range of Daylight

2,700K - Warm Morning Light

6,500K - Midday with Clouds

40,000K - Clear Blue Sky